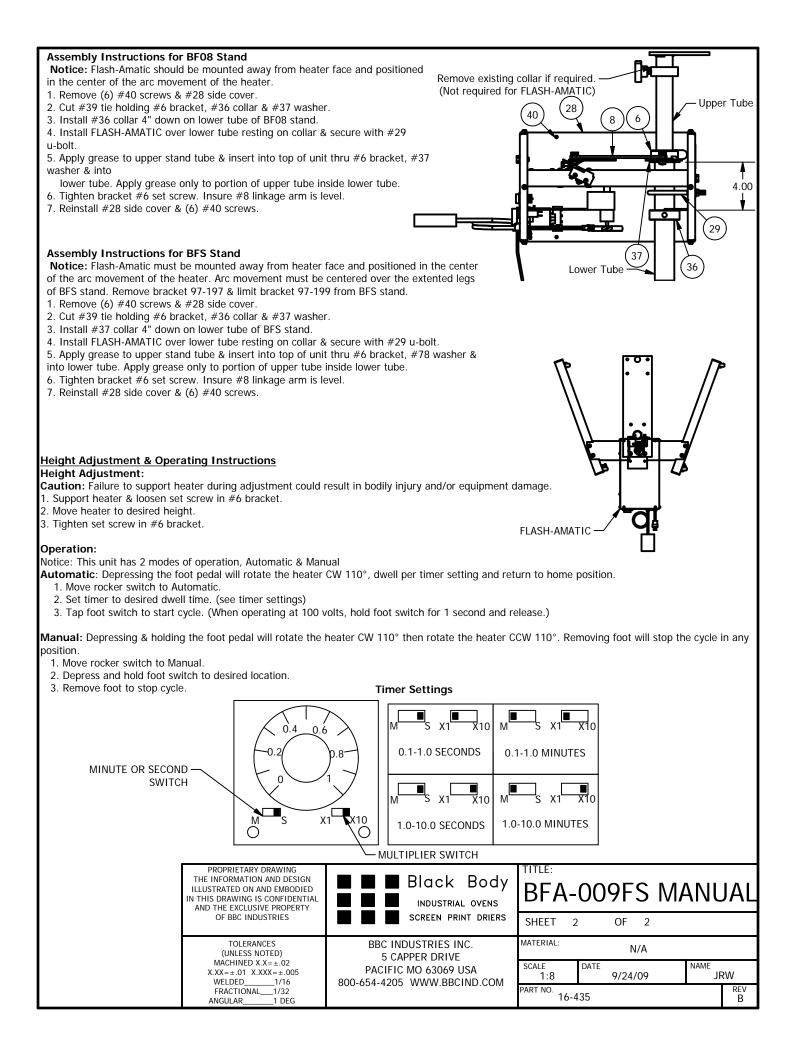

|          | PARTS LIST |             | PARTS LIST                    |      |     |                               |                                      |                  |                    |
|----------|------------|-------------|-------------------------------|------|-----|-------------------------------|--------------------------------------|------------------|--------------------|
| ITEM     | QTY        | PART NUMBER | DESCRIPTION                   | ITEM | QTY | PART NUMBER                   | DESCRIPT                             | ΓΙΟΝ             | 1                  |
| 1        | 1          | BFA02-06    | SUPPORT BRACKET               | 41   | 1   | 15-202                        | BLACK BODY LABEL                     |                  | 1                  |
| 2        | 4          | 25-243      | Screw-10-32 x 1/2 Taptite     | 42   | 1   | 97-158                        | 3/16 HEX KEY                         |                  | 1                  |
| 3        | 1          | 08-245      | GEARMOTOR 6RPM 120V           |      |     | •                             | •                                    |                  | -                  |
| 4        | 1          | BFA02-11    | ROTATION BRACKET              | 1    |     |                               |                                      |                  |                    |
| 5        | 1          | 25-260      | BOLT 1/4-20 x 3/4L TYPE F     | 1    |     |                               |                                      |                  |                    |
| 6        | 1          | BFA02-03    | ROTATION BRACKET              | 1    |     |                               |                                      |                  | (                  |
| 7        | 2          | 78-901      | SWITCH                        | 1    |     |                               |                                      |                  | J                  |
| 8        | 1          | BFA02-10    | LINKAGE ARM                   | 1    |     |                               | (                                    | 28               | Z                  |
| 9        | 4          | 23-018      | WASHER, NYLATRON              | 1    |     |                               |                                      |                  |                    |
| 10       | 2          | 25-021      | SHSS 3/8 x 1/4L               | 1    |     |                               |                                      | $\bigcirc$       | -N                 |
| 11       | 2          | 23-003      | WASHER 1/4 BO                 | 1    |     |                               |                                      |                  | <b>N</b> 4         |
| 12       | 1          | BFA02-13    | BACK COVER                    | 1    |     |                               |                                      | - KN             | N ia               |
| 13       | 4          | 25-025      | BOLT 5/16-18 X3/4 SERRATED    | 1    |     |                               | <b>^</b>                             | /   <sup>-</sup> | X1~/               |
| 14       | 8          | 24-012      | NUT 5/16-18 SERRATED          | 1    |     | i                             |                                      |                  |                    |
| 15       | 1          | 22-017      | STRAIN RELIEF 1320            | 1    |     |                               | Mar                                  | ~X/              |                    |
| 16       | 1          | 97-157      | FOOTSWITCH 15' CORD           | 1    |     |                               |                                      |                  |                    |
| 17       | 1          | 82-926      | RELAY                         | 1    |     |                               |                                      | <b>23</b> (1     | 7)                 |
| 18       | 2          | 25-236      | PHMS #6-32x.3L                | 1    |     |                               |                                      |                  |                    |
| 19       | 6          | 24-018      | HEX NUT #6-32                 | 1    |     | (25)                          |                                      | (24)             |                    |
| 20       | 1          | 90-490      | CORD 8' 5-15P 18-3            | 1    |     |                               |                                      | /                |                    |
| 21       | 1          | 22-070      | STRAIN RELIEF 1424            | 1    |     |                               |                                      |                  |                    |
| 22       | 1          | 87-205      | #8 RING TERMINAL              | 1    |     |                               |                                      |                  |                    |
| 23       | 1          | 73-278      | BREAKER 2 A                   | 1    |     |                               |                                      |                  |                    |
| 24       | 1          | DDA-05      | EATON 2604-11E SWITCH         | 1    |     | K .                           |                                      | •                | X                  |
| 25       | 1          | 79-037      | TIMER & BRACKET               | 1    |     |                               |                                      |                  |                    |
| 26       | 1          | BFA02-01    | BACK COVER                    | 1    |     |                               | M                                    |                  |                    |
| 27       | 1          | 79-035      | Octal 8-Pin Socket            | 1    |     | $\bigcup_{i \in \mathcal{I}}$ | W                                    |                  |                    |
| 28       | 1          | BFA02-07    | SIDE COVER                    | 1    |     |                               | (20)                                 | R                | -                  |
| 29       | 1          | BFA02-09    | U-BOLT                        | 1    |     |                               |                                      |                  |                    |
| 30       | 4          | 25-191      | SCREW 6-32 x 1.0L             | 1    |     |                               |                                      |                  |                    |
| 31       | 4          | 25-192      | #6 Int Tooth Lock Washer      | 1    |     |                               |                                      |                  |                    |
| 32       | 2          | 87-203      | TERMINAL RED 1/4 FEMALE QC    | 1    |     |                               | -                                    |                  |                    |
| 33       | 2          | 87-203      | TERMINAL RED FORK             | 1    |     | PROPR                         | RIETARY DRAWING                      |                  |                    |
| 34       | 1          | BFA09-WK    | WIRE KIT                      | -    |     | THE INFO                      | RMATION AND DESIGN                   |                  | Black Bod          |
| 35       | 2          | 16-302      | CABLE TIE 3.9L PLT1M          | 1    |     | IN THIS DRA                   | ED ON AND EMBODIED                   |                  | INDUSTRIAL OVENS   |
| 36       | 2          | 97-162      | COLLAR 1.688 ID               | 1    |     |                               | EXCLUSIVE PROPERTY<br>BBC INDUSTRIES |                  | SCREEN PRINT DRIER |
| 30       | 1          | 97-162      | BRG-BRNZ,1.5 ID               | -    |     |                               |                                      |                  |                    |
| 38       | 1          | 16-301      | CABLE TIE 14.5"L PLT4S        | 1    |     |                               | TOLERANCES<br>NLESS NOTED)           |                  | NDUSTRIES INC.     |
| 30       | 1          | BFA02-12    | WRAPPER                       | 1    |     | MAC                           | HINED X.X=±.02                       |                  | CAPPER DRIVE       |
| 39<br>40 | 16         | 25-003      | SCREW #10 x 3/4 PHSMS BO      | 1    |     | WEL                           | ±.01 X.XXX=±.005<br>DED1/16          |                  | 5 WWW.BBCIND.COM   |
| 40       | 10         | 20-003      | 30KL VV # 10 X 3/4 PH31VI3 BU | ]    |     |                               | CTIONAL1/32<br>LAR1 DEG              |                  |                    |