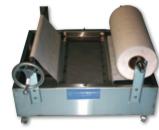

## SFS-100

- Undersink Filter
- Stainless Steel Construction
- Includes 150 Yard Roll Filter Media
- Fits under Econo & KB-32 Booths or virtually any other booth.