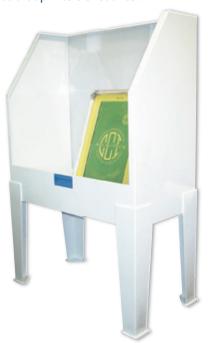

# E-44PL / E-44SL

#### **Product Overview**

- Polypropylene / Stainless Steel
- Welded Construction
- Includes Backlighting
- V-Notch Screen Rack
- Durable / Long Lasting
- Economical
- Easy Clean Up
- Low Maintenance
- Minimal Space Requirement

#### **Product Details**

- ♦ Unit Dimensions: 48"W x 34"D x 74.5"H
- Electrical: 115V / 10 AMPS (Backlighting)

**Product Details** 

Unit Dimensions: 32"W x 24"D x 65"H (after assembly)