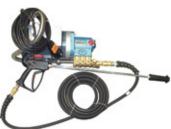

# 1022 HP

- HD Pressure Washer
- ♣ 1000 PSI
- ❖ 2.0 GPM
- Adjustable Nozzle
- 115V/13.4 AMPS

1850 WILD TURKEY CIRCLE CORONA , CA 92880 (800) 753 - 5095 WWW.CCIDOM.COM