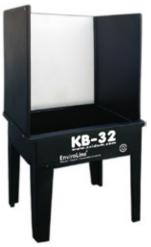

### KB-32 "Booth in a Box" Product Overview

- High Density Polyethylene
- Built In Screen Rack
- Very Affordable
- Easy to Assemble
- Low Maintenance
- Minimal Space Requirement
- 100% Recycled Material
- Easy to Add Backlighting
- Optional LED Light Kit
- ❖ Ships UPS!