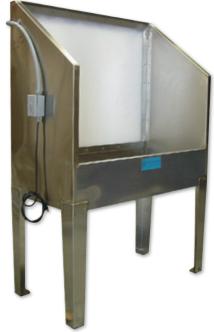

# E-44PL / E-44SL

#### **Product Overview**

- Polypropylene / Stainless Steel
- Welded Construction
- Includes Backlighting
- V-Notch Screen Rack
- Durable / Long Lasting
- Economical
- Easy Clean Up
- Low Maintenance
- Minimal Space Requirement

#### **Product Details**

- ♦ Unit Dimensions: 48"W x 34"D x 74.5"H
- Electrical: 115V / 10 AMPS (Backlighting)

**Product Details** 

Unit Dimensions: 32"W x 24"D x 65"H (after assembly)