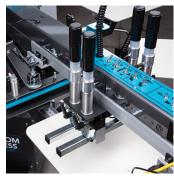

## ON-HEAD PRINT CONTROLS

Independent print and flood speed with front and rear pneumatic screen clamp switches. Table up/down, index and print buttons.

## FRONT & REAR MICRO REGISTRATION

Independent print and flood speed with front and rear pneumatic screen clamp switches. Table up/down, index and print buttons.