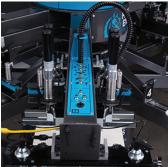

## ON-HEAD PRINT CONTROLS

Independent print and flood speed with front and rear pneumatic screen clamp switches. Table up/down, index and print buttons.

## FRONT & REAR MICRO REGISTRATION

Independent print and flood speed with front and rear pneumatic screen clamp switches. Table up/down, index and print buttons.

#### CHOPPER SYSTEM

Advanced chopper system improves stroke length to increase image area. Default up-state keeps squeegee & floodbar up off of screen and facilitates easy set-up and tear-down by allowing more screen clearance.