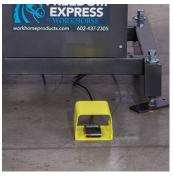

### FOOT PEDAL CONTROL

Foot pedal control comes standard on every press. This allows the press operator to index the machine or use the pedal as a skip shirt feature to avoid printing on empty pallets or misaligned shirts.