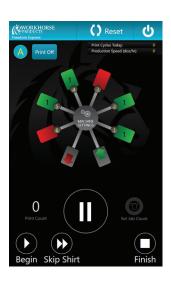

#### WORKHORSE OS TOUCHSCREEN INTERFACE

- Sample Print Mode
- Missed Shirt Feature
- Begin/End Production
- Adjustable Print/Flood/Index Delay Foot-Pedal or Automatic Mode
- Single/Double Print Stroke with
- Production Counter and Emergency Stop