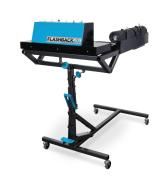

#### FLASHBACK COMPATIBLE

The patented FlashBack is the only system on the market that allows you to print, flash and cool all at one station. This means a six color printer can truly print six colors.