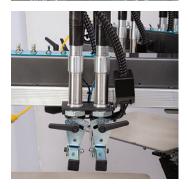

## ON-HEAD PRINT CONTROLS

Independent print and flood speed with front and rear pneumatic screen clamp switches. Table up/down, index and print buttons.

## FRONT & REAR MICRO REGISTRATION

Independent print and flood speed with front and rear pneumatic screen clamp switches. Table up/down, index and print buttons.