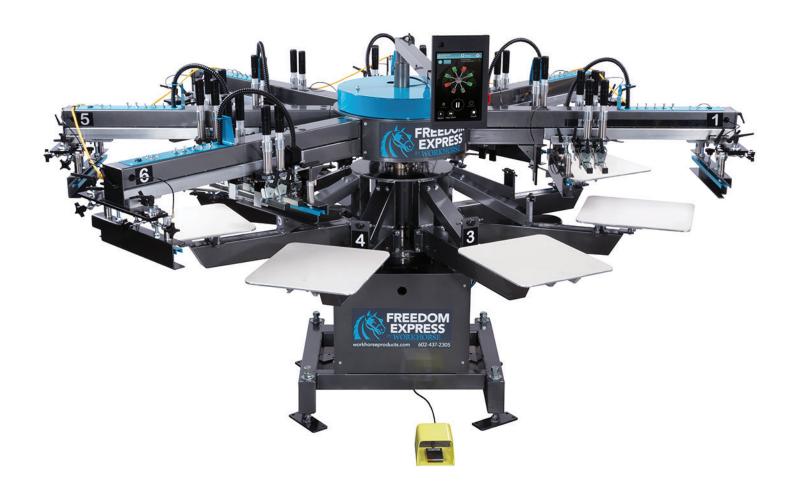

# FREEDOM EXPRESS

THE PREMIER ENTRY-LEVEL AUTOMATIC ON THE MARKET

Following the design of the ground breaking Sabre, the Freedom Express offers features you wouldn't expect to find in an entry-level press. This is the perfect press to move you from manual to automatic printing. Utilizing the Owners Portal gives you a free and easy flow of information between your office and the machine. The feature rich Freedom Express is the greatest value for anyone entering the world of automatic printing.

## CENTRAL OFF CONTACT

Operators have the ability to quickly change between different substrates with the fast and easy central off contact feature.

### FOOT PEDAL CONTROL

Foot pedal control comes standard on every press. This allows the press operator to index the machine or use the pedal as a skip shirt feature to avoid printing on empty pallets or misaligned shirts.

## ON-HEAD PRINT CONTROLS

Independent print and flood speed with front and rear pneumatic screen clamp switches. Table up/down, index and print buttons.

## FRONT & REAR MICRO REGISTRATION

Independent print and flood speed with front and rear pneumatic screen clamp switches. Table up/down, index and print buttons.

#### CHOPPER SYSTEM

Advanced chopper system improves stroke length to increase image area. Default up-state keeps squeegee & floodbar up off of screen and facilitates easy set-up and tear-down by allowing more screen clearance.

#### FLASHBACK COMPATIBLE

The patented FlashBack is the only system on the market that allows you to print, flash and cool all at one station. This means a six color printer can truly print six colors.

#### WORKHORSE OS TOUCHSCREEN INTERFACE

- Sample Print Mode
- Missed Shirt Feature
- Begin/End Production
- Adjustable Print/Flood/Index Delay Foot-Pedal or Automatic Mode
- Single/Double Print Stroke with
- Production Counter and Emergency Stop