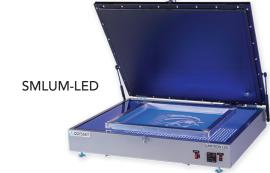

# LIMITIRON LEO EXPOSURE UNITS

FAST, UNIFORM, HIGH RESOLUTION EXPOSURES

These tabletop and standalone units deliver fast exposure times and fine line detail using long lasting LED light strips. In addition, these units will reduce your setup times, energy costs and overall cost of ownership. Unlike expensive metal-halide bulbs that require regular replacements, run at high temperatures and require startup and cool down time, the LED strips operate at much lower temperatures, can last over 50,000 hours and start and stop immediately with the touch of a button.

#### LONG-LASTING **LED STRIPS**

The LED strips operate at much lower temperatures and can last over 50,000 hours.

- Easy to operate digital control timer
- Powerful, oil-free vacuum pump
- Flexible, neoprene blanket to ensure film to screen contact
- Gas shock operated blanket frame for easy opening
- Large exposing surface
- Optional legs available for Medium Lumitron