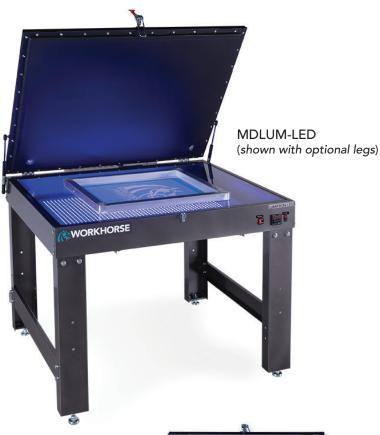

# LIMITIRON LEO EXPOSURE UNITS

FAST, UNIFORM, HIGH RESOLUTION EXPOSURES

These tabletop and standalone units deliver fast exposure times and fine line detail using long lasting LED light strips. In addition, these units will reduce your setup times, energy costs and overall cost of ownership. Unlike expensive metal-halide bulbs that require regular replacements, run at high temperatures and require startup and cool down time, the LED strips operate at much lower temperatures, can last over 50,000 hours and start and stop immediately with the touch of a button.

#### LONG-LASTING **LED STRIPS**

The LED strips operate at much lower temperatures and can last over 50,000 hours.

- Easy to operate digital control timer
- Powerful, oil-free vacuum pump
- Flexible, neoprene blanket to ensure film to screen contact
- Gas shock operated blanket frame for easy opening
- Large exposing surface
- Optional legs available for Medium Lumitron