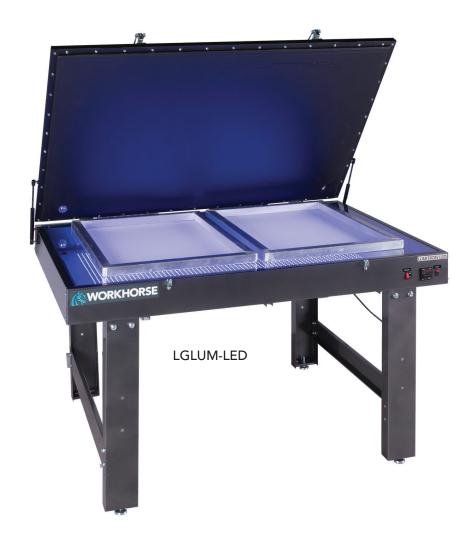

# LIMITIRON LEO EXPOSURE UNITS

FAST, UNIFORM, HIGH RESOLUTION EXPOSURES

These tabletop and standalone units deliver fast exposure times and fine line detail using long lasting LED light strips. In addition, these units will reduce your setup times, energy costs and overall cost of ownership. Unlike expensive metal-halide bulbs that require regular replacements, run at high temperatures and require startup and cool down time, the LED strips operate at much lower temperatures, can last over 50,000 hours and start and stop immediately with the touch of a button.

#### LONG-LASTING **LED STRIPS**

The LED strips operate at much lower temperatures and can last over 50,000 hours.

- Easy to operate digital control timer
- Powerful, oil-free vacuum pump
- Flexible, neoprene blanket to ensure film to screen contact
- Gas shock operated blanket frame for easy opening
- Large exposing surface
- Optional legs available for Medium Lumitron