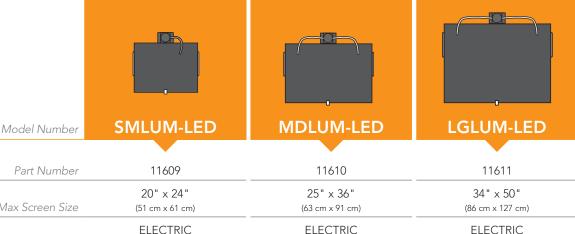

#### LONG-LASTING **LED STRIPS**

The LED strips operate at much lower temperatures and can last over 50,000 hours.

- Easy to operate digital control timer
- Powerful, oil-free vacuum pump
- Flexible, neoprene blanket to ensure film to screen contact
- Gas shock operated blanket frame for easy opening
- Large exposing surface
- Optional legs available for Medium Lumitron