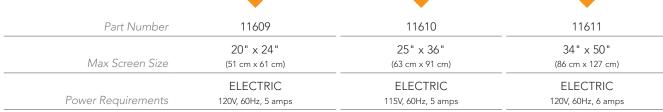

#### LONG-LASTING **LED STRIPS**

The LED strips operate at much lower temperatures and can last over 50,000 hours.

- Easy to operate digital control timer
- Powerful, oil-free vacuum pump
- Flexible, neoprene blanket to ensure film to screen contact
- Gas shock operated blanket frame for easy opening
- Large exposing surface
- Optional legs available for Medium Lumitron