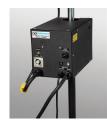

#### **TEMPERATURE CONTROL BOX**

This feature allows temperature reduction for scorch free flashing on all materials.