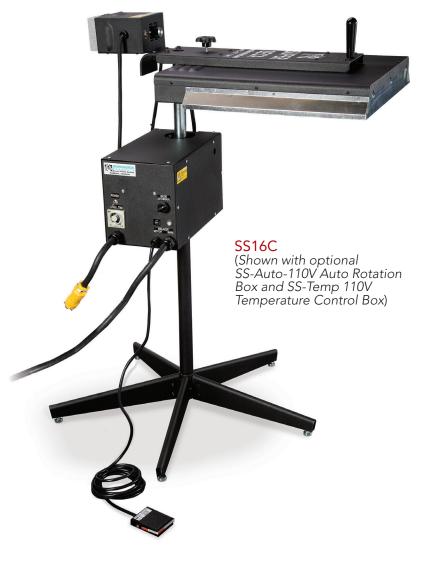

# SIPPER SECA FLASH CURING UNIT

The Super Seca is the most economical and functional flash curing unit in the industry. Keeping with the Workhorse tradition, the Super Seca is built to last with the dependability you rely on for your print shop's needs.

## **KEY FEATURES**

- 5 year warranty
- 360 degree head rotation
- Adjustable height
- Completely portable
- Infrared heat panel
- Energy reflectors for enhanced edge cutting
- Sturdy 5 leg base
- 110V or 220V systems

### **AUTO ROTATION BOX**

Selectable auto & manual modes, the auto rotation box moves your flash head to a safe home position between prints. Includes foot pedal.

#### **TEMPERATURE CONTROL BOX**

This feature allows temperature reduction for scorch free flashing on all materials.