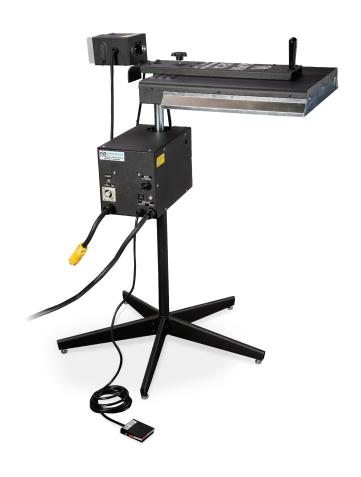

# SIPPER SECA FLASH CURING UNIT

The Super Seca is the most economical and functional flash curing unit in the industry. Keeping with the Workhorse tradition, the Super Seca is built to last with the dependability you rely on for your print shop's needs.

## **KEY FEATURES**

- 5 year warranty
- 360 degree head rotation
- Adjustable height
- Completely portable
- Infrared heat panel
- Energy reflectors for enhanced edge cutting
- Sturdy 5 leg base
- 110V or 220V systems