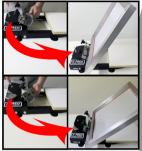

SCREEN PITCH

CREEN OFF CONTACT

To adjust the screen pitch / tilt when the screen is in the UP postion, simply loosen or tighten the nut on the magnet 3" long bolt.

Off Contact is the height your screen sits above the platen. To adjust the off contact of your screen, you can loosen these bolts and raise or lower the screen clamp to set the off contact height for what your printing.