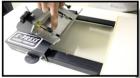

## X-PRESS" SGREEN PRINTER - ADJUSTMENT / FEATURES "Providy manufactured in the USA"

When using different size screens, the platen arms and platen can be moved in and out of the base, to center the platen on your screen. Simply loosen the side bolts and slide arms to the V-Notches for common screen sizes, as shown above.