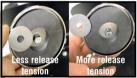

Different screen sizes and types weigh different amounts. You can adjust the magnet release tension with the Large Silver Washer. By putting the washer on the magnet more, the release tension will be less. By putting the washer on the magnet less, the release tension will be more.