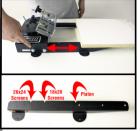

## X-PRESS" SGREEN PRINTER - ADJUSTMENT / FEATURES "Providy manufactured in the USA"

When using different size screens, the platen arms and platen can be moved in and out of the base, to center the platen on your screen. Simply loosen the side bolts and slide arms to the V-Notches for common screen sizes, as shown above.

SCREEN PITCH

CREEN OFF CONTACT

To adjust the screen pitch / tilt when the screen is in the UP postion, simply loosen or tighten the nut on the magnet 3" long bolt.

Off Contact is the height your screen sits above the platen. To adjust the off contact of your screen, you can loosen these bolts and raise or lower the screen clamp to set the off contact height for what your printing.