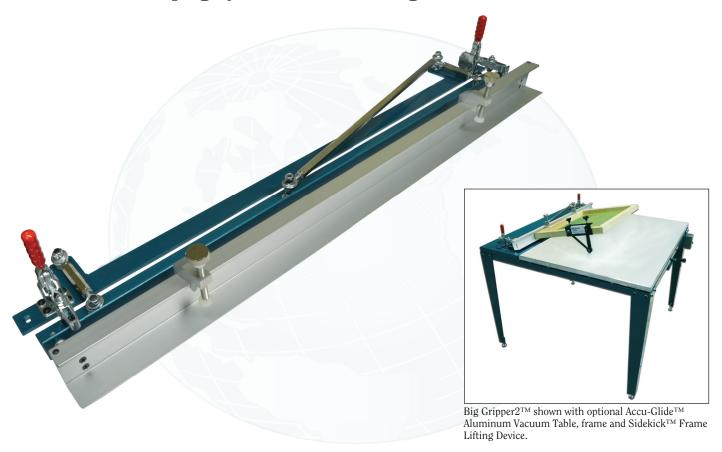

A.W.T.'s heavy-duty Big Gripper2<sup>TM</sup> Screen Frame Clamping System is used with wood and metal frames of all shapes and sizes. The adjustable frame clamps tightly grip square and round frames to ensure rigidity. The Big Gripper2 uses a heavy-duty, single piece aluminum frame holder to ensure the best support for all frames. Print repeatibility and precise X/Y registration are assured.

The Big Gripper2 holds frames from a minimum of 1.25" high to a maximum of 2.5". For thinner frames, inquire about our specially-made, custom-sized studs. The Big Gripper2 is used for single and multicolor jobs. Additional clamps are available for larger or heavier frames.

# Heavy-duty, Reversible Sidekick

A.W.T.'s Sidekicks hold up your frame on the left or right side while screen printing. These sidekicks are designed to meet the

needs of printers on hand tables and one-man vacuum tables for small and large frames.