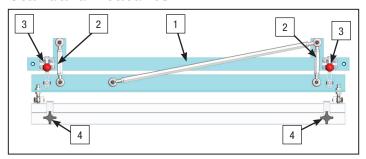

#### Standard Features

Big Gripper - Top View.

- 1. Turnbuckle for side-to-side registration.
- 2. Turnbuckles for front-to-back registration.
- 3. Clamps to lock-in registration.
- 4. Hinge clamps holds all frames from 1.25" high (minimum) to 2.25" high (maximum).
- 5. Optional, additional clamps may be added to the frame holder to hold larger/heavier frames.