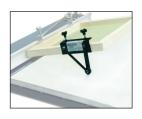

# Heavy-duty, Reversible Sidekick

A.W.T.'s Sidekicks hold up your frame on the left or right side while screen printing. These sidekicks are designed to meet the

needs of printers on hand tables and one-man vacuum tables for small and large frames.

These clamp-on devices are constructed from gauge steel with spring action lift, and are easily assembled on frames. They come in two sizes and can work on frames up to 2" high

| CAT. NO. | DESCRIPTION                                                                       |
|----------|-----------------------------------------------------------------------------------|
| SK-6R    | 6" right or left reversible sidekick - max. frame size: 30 x 45" (76 x 114cm)     |
| SK-9R    | 9" right or left reversible sidekick - max. frame size:<br>48 x 80" (122 x 203cm) |